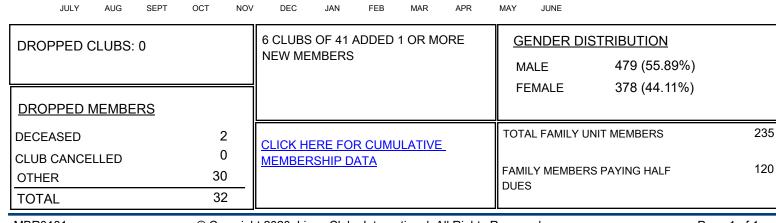

## LOCATION CALIFORNIA

District 4 L5

Results as of: 8/31/2020

| Clubs                 |               |           |               | Members               |                        |                         |                                                    |
|-----------------------|---------------|-----------|---------------|-----------------------|------------------------|-------------------------|----------------------------------------------------|
| RESULTS FOR 2020-2021 |               |           |               | RESULTS FOR 2020-2021 |                        |                         |                                                    |
| QUARTER               | NEW CLUB GOAL | NEW CLUBS | DROPPED CLUBS | QUARTER MEME          | BER GROWTH NET<br>GOAL | MEMBER GROWTH<br>ACTUAL | DROPPED<br>MEMBERS ACTUAL<br>(including transfers) |
| JULY/AUG/SEPT         | 1             | 0         | 0             | JULY/AUG/SEPT         | 4                      | 10                      | 32                                                 |
| OCT/NOV/DEC           | 1             | 0         | 0             | OCT/NOV/DEC           | 5                      | 0                       | 0                                                  |
| JAN/FEB/MAR           | 1             | 0         | 0             | JAN/FEB/MAR           | 5                      | 0                       | 0                                                  |
| APR/MAY/JUNE          | 1             | 0         | 0             | APR/MAY/JUNE          | 8                      | 0                       | 0                                                  |