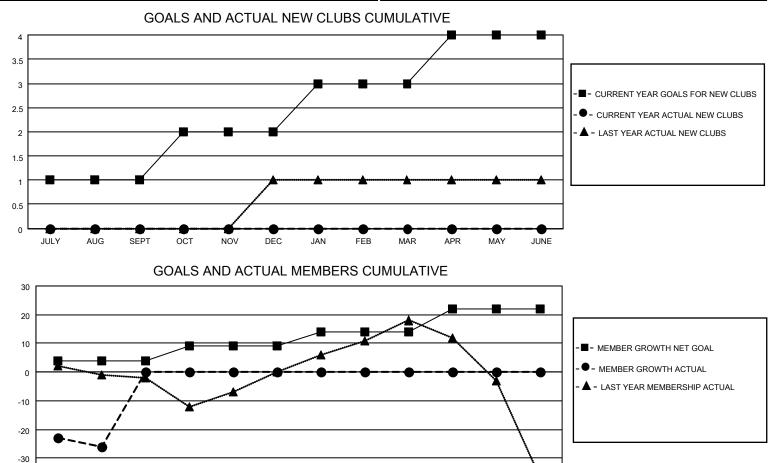

## LOCATION CALIFORNIA

District 4 L5

Results as of: 8/31/2020

| Clubs                 |               |           |               | Members               |                        |                         |                                                    |
|-----------------------|---------------|-----------|---------------|-----------------------|------------------------|-------------------------|----------------------------------------------------|
| RESULTS FOR 2020-2021 |               |           |               | RESULTS FOR 2020-2021 |                        |                         |                                                    |
| QUARTER               | NEW CLUB GOAL | NEW CLUBS | DROPPED CLUBS | QUARTER MEME          | BER GROWTH NET<br>GOAL | MEMBER GROWTH<br>ACTUAL | DROPPED<br>MEMBERS ACTUAL<br>(including transfers) |
| JULY/AUG/SEPT         | 1             | 0         | 0             | JULY/AUG/SEPT         | 4                      | 10                      | 32                                                 |
| OCT/NOV/DEC           | 1             | 0         | 0             | OCT/NOV/DEC           | 5                      | 0                       | 0                                                  |
| JAN/FEB/MAR           | 1             | 0         | 0             | JAN/FEB/MAR           | 5                      | 0                       | 0                                                  |
| APR/MAY/JUNE          | 1             | 0         | 0             | APR/MAY/JUNE          | 8                      | 0                       | 0                                                  |